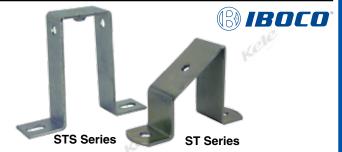

## **DESCRIPTION**

The **Iboco ST, STS support brackets** give you options in mounting your DIN rail. These are made of cold-rolled steel treated with galvanic zinc plating and passivation.

#### **FEATURES**

· Includes 6mm screws

| ORDERING INFORMATION |                                         |  |
|----------------------|-----------------------------------------|--|
| MODEL                | DESCRIPTION                             |  |
| ST                   | DIN Rail support bracket                |  |
| STS-25               | 1" din rail support bracket             |  |
| STS-50               | 2" din rail support bracket             |  |
| STS-70               | 2.75" din rail support bracket          |  |
| STS-90               | 3.5" din rail support bracket           |  |
|                      | • • • • • • • • • • • • • • • • • • • • |  |