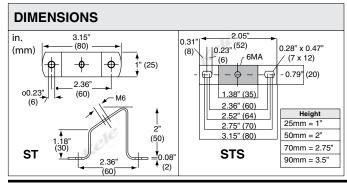

## **DESCRIPTION**

The **Iboco ST, STS support brackets** give you options in mounting your DIN rail. These are made of cold-rolled steel treated with galvanic zinc plating and passivation.

#### **FEATURES**

· Includes 6mm screws

| ORDERING INFORMATION |                                         |  |
|----------------------|-----------------------------------------|--|
| MODEL                | DESCRIPTION                             |  |
| ST                   | DIN Rail support bracket                |  |
| STS-25               | 1" din rail support bracket             |  |
| STS-50               | 2" din rail support bracket             |  |
| STS-70               | 2.75" din rail support bracket          |  |
| STS-90               | 3.5" din rail support bracket           |  |
|                      | • • • • • • • • • • • • • • • • • • • • |  |