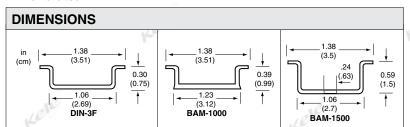

## **ORDERING INFORMATION**

 MODEL
 DESCRIPTION

 BAM-1000
 35 mm aluminum DIN mounting rail 39.4" (1m)

 BAM-1500
 35 mm aluminum DIN mounting rail 39.4" (1m) 15mm height

 DIN-3F
 35 mm DIN rail, steel, 39.4" (1m), RoHS compliant